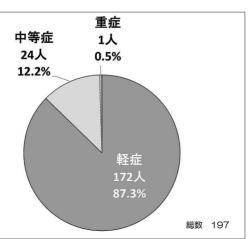

## 〈初診時程度別救急搬送

1歳、2歳の

事故が多い!

4歳

占めています(図4)。 院の必要がある中等症以 を占めています。 く172人 (87・3%) 度をみると軽症が最も多 上が25人 (12・7%) を 救急搬送時の初診時程 、またス

【事例1】歯磨きをしな

中等

症

ご 軽易で入院を要しないもの要するもの要するものれたもの。 生命の危機はないが入院をれたもの。

重

症

軽

症

防

47

図 1